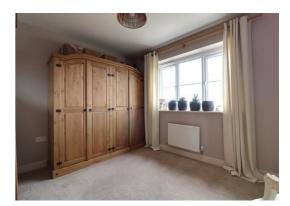

#### **Bedroom Two** 9' 9" x 11' 7" (2.98m x 3.54m)

A double bedroom having a radiator and double glazed window to the rear elevation.

#### Bedroom Three 9' 11" x 8' 11" (3.03m x 2.71m)

Having a radiator and double glazed window to the rear elevation.