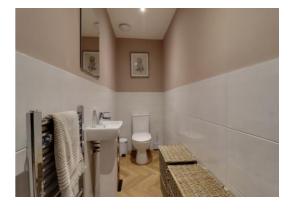

#### **Guest WC** 3' 5" x 8' 5" (1.05m x 2.56m)

Having a white suite comprising of a pedestal wash basin with chrome mixer tap and close coupled WC. Part tiled walls, luxury vinyl wood effect flooring and chrome towel radiator.

#### Family Bathroom 6' 6" x 8' 4" (1.98m x 2.54m)

Having a white suite comprising of a panelled bath with mains shower over and a waterfall style shower head with a glazed screen and chrome mixer tap, pedestal wash basin with chrome mixer tap and close coupled WC. Tiled walls, tiled floor, chrome towel radiator and double glazed window to the front elevation.