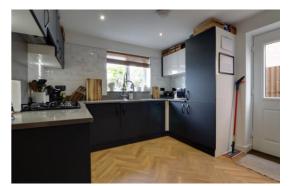

#### **Kitchen** 9' 9'' x 9' 8'' (2.98m x 2.95m)

Having a range of matching units extending to base and eye level and fitted work surfaces with an inset composite sink unit with chrome mixer tap. Range

## Dourish&Day

of integrated appliances including an oven, four ring gas hob with a cooker hood over, dishwasher and fridge/freezer. Tiled splashbacks, luxury vinyl flooring, radiator, double glazed window to the rear elevation and a double glazed door to the side elevation.