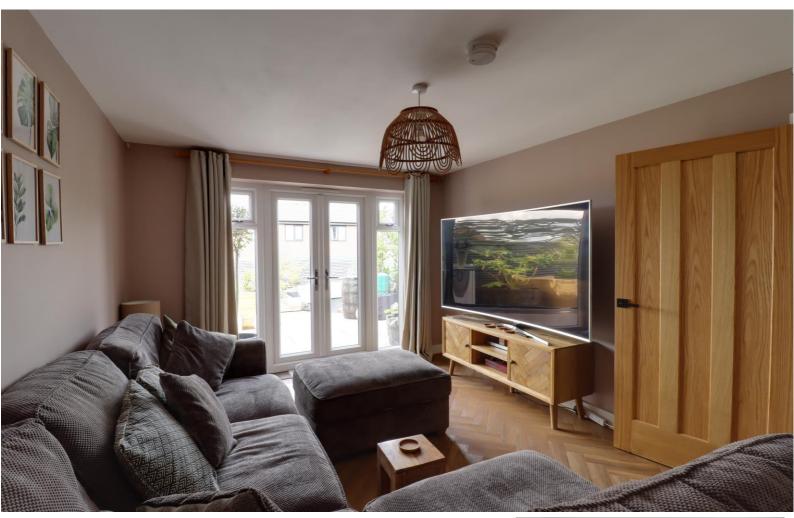

#### Living Room 14' 10" x 10' 5" (4.52m x 3.18m)

A spacious living room having a radiator, luxury vinyl flooring and double glazed double doors giving views and access to the rear garden.