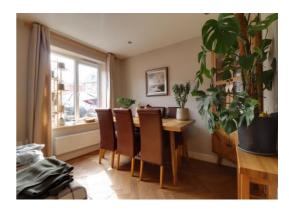

#### **Dining Room** 10' 0'' x 8' 6'' (3.05m x 2.59m)

Having a radiator, luxury vinyl flooring and double glazed window to the front elevation.