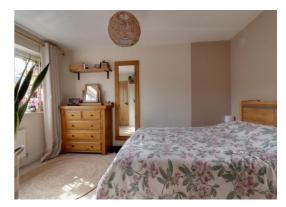

#### **Bedroom One** 13' 9" x 10' 3" (4.19m x 3.13m)

A double bedroom having a radiator and double glazed window to the front elevation.